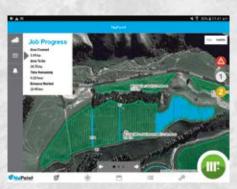

fix any bad habits (overspeed, under-application etc)



# **NEW** SPRAYWISE HORTICULTURE APPLICATION HANDBOOK

FOR 2018

Nufarm's Spraywise Horticulture Application Handbook will answer all your questions on dosage rates, chemical mixing, assessing coverage, nozzle selection, drift, calibration, adjuvants and more.

To order your copy contact Croplands on freecall 1800 999 162.

# WINDMATE HAND-HELD WEATHERMETER

Weather plays an important part during application. Measuring conditions on the spot such as wind speed, delta T and temperature make a vital difference in the daily decision making of an applicator. An increasing number of labels make it mandatory to note these conditions before commencing application. For everybody who applies chemicals, the WindMate is a must have tool.







NuPoint app in action

### **WINDMATE FEATURES**

Temperature in °C or °F

Relative humidity in % (does not need re-calibration)

Wet bulb temperature in °C or °F

Dewpoint in °C or °F

Delta T in °C or °F

Windspeed in km/hr, MPH, knots, m/sec, Ft/min and Beaufort (also gives maximum and average)

Compass and wind direction (using wind vane)

Comfort index (takes into account the impact of wind, temperature, relative humidity and sun strength)

# **NOZZLES FOR VINEYARDS**

ALBUZ ceramic nozzles for vineyard crops set the standard in precision and wear resistance. Many of the crop protection products are abrasive and require an air-assisted fan-type sprayer for coverage. The wear characteristics of the highest quality ceramic materials used by ALBUZ means the flow and droplet spectrum is