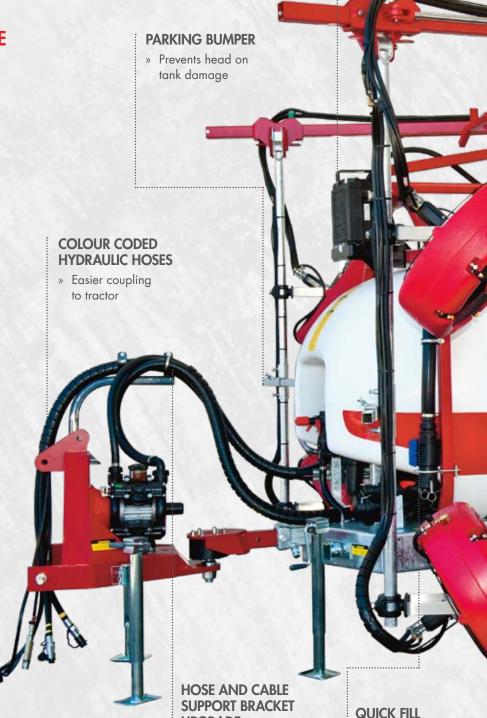

# PRESSURE GAUGE LOCATION

» Excellent visibility

Pictured: Quantum Mist™ 2-row Sprayer with eight 500mm fan heads

**UPGRADE** 

» More strength

» Better protection

**OIL COOLERS** 

» Efficient cooling» No contamination» 12 volt electric

» Ease of use

» Faster filling

**ROPLANDS** 