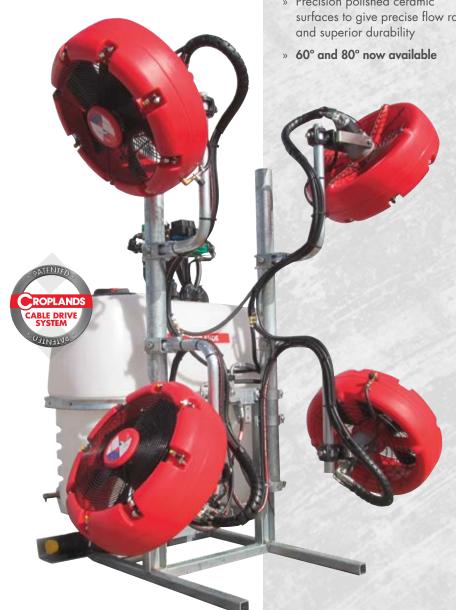

# QUANTUM MIST™ SPRAYER FOR VINES

# » SIMPLICITY IN SPRAYING

# » EVERYTHING A VINEYARD NEEDS IN A PROVEN PACKAGE

# PRESSURE GAUGE LOCATION

» Excellent visibility

Pictured: Quantum Mist™ 2-row Sprayer with eight 500mm fan heads

**UPGRADE** 

» More strength

» Better protection

**OIL COOLERS** 

» Efficient cooling» No contamination» 12 volt electric