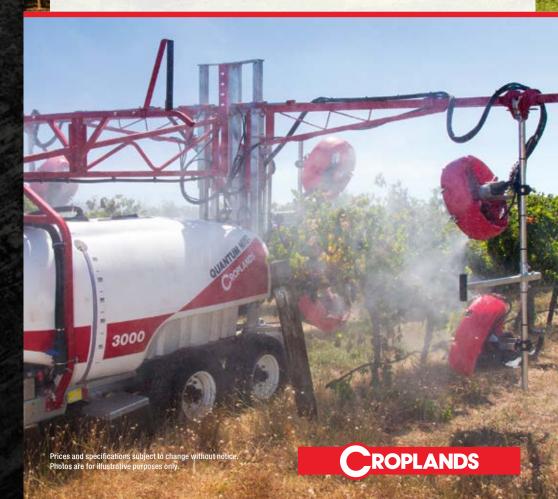

# QUANTUM MIST™ SINGLE-ROW TRAILED SPRAYERS

Croplands hydraulic drive system has been developed for single-row sprayers for vineyards to further improve efficiency and simplicity for our customers.

# **FEATURES**

- » 1500, 2000 and 3000 litre tank capacities
- » Fully galvanised chassis and tower assembly
- » Self-steering drawbar standard for excellent tracking behind the tractor
- » Tandem axle optional
- » Tractor driven hydraulic supply standard
- » 500mm or 380mm fan options
- » Fresh water flushing tank provided for clean-out in the vineyard
- » Optional auto-rate spray controllers see page 12 for more information
- » Optional cable drive or standard hydraulic drive for Quantum Mist™ fans