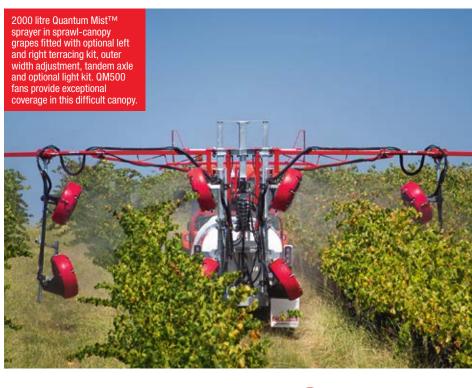

# QUANTUM MIST™ TWO-ROW TRAILED SPRAYERS

Croplands Quantum Mist™ multi-row sprayers have been providing our grape growers exceptional spray coverage for over 20 years. Using a proven, simple design, the over-row trailed range has a raft of useful options.

# **FEATURES**

- » 1500, 2000, 3000 and 4000 litre tank capacities
- » 500mm or 380mm fan options depending on canopy type
- » Electric oil cooler fitted standard
- » Self-steering drawbar standard for excellent tracking behind the tractor
- » Optional tandem axle for rougher going or where stability is an issue
- » Optional low-compaction tyres
- » Individual left and right terracing kit available as an option where rows vary in height due to topography or terracing
- » Inner and outer row hydraulic width adjustment optional