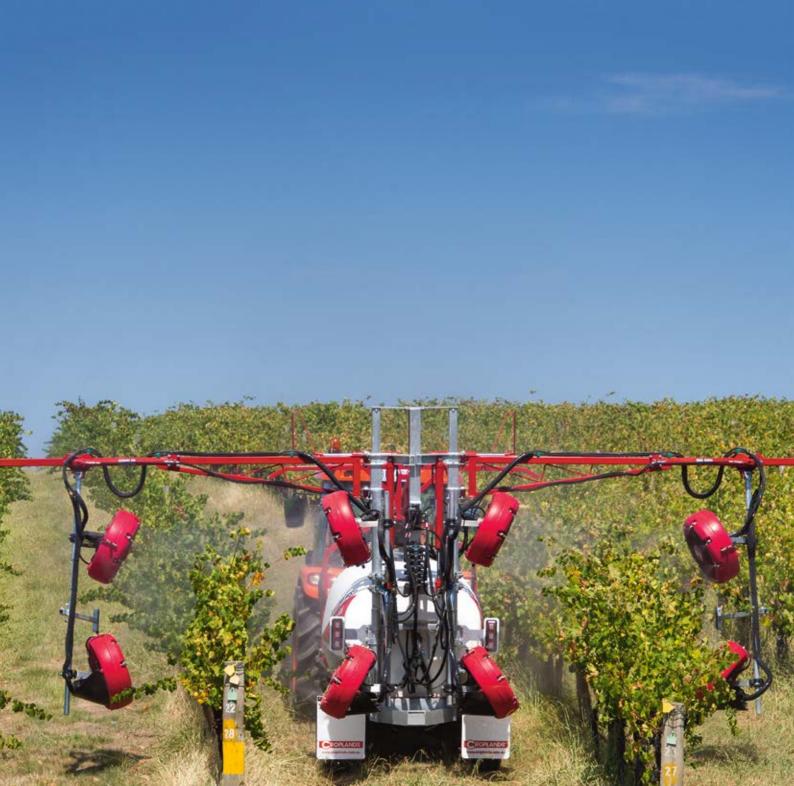

Croplands Quantum Mist™ fans are still unmatched for COVERAGE in vineyard application worldwide. Superior coverage means you can count on CONTROL of diseases and pests in your vines and fruit and ultimately a more profitable yield and CASH in your pocket.

# **COVERAGE = CONTROL = CA\$H**

# TURBULENT SPRAY ADVANTAGE

High-volume, turbulent, directional air for excellent coverage.

SAVE ON YOUR APPLICATION COSTS

The best way of delivering spray to the intended target is via a high volume, turbulent airstream, and the Quantum Mist™ does it perfectly, penetrating deep inside the canopy.

The fan heads can be directed to target specific areas of the canopy, ensuring the coverage is optimised for the conditions, while reducing off target drift.

# **COVERAGE IS THE KEY!**

Don't compromise on the best investment you can make for disease control in your vineyard.

The Quantum Mist™ vineyard sprayer has been helping growers manage their pest and disease control for two decades now, and is still recognised as the most efficient and effective multi-row sprayer in grapes.