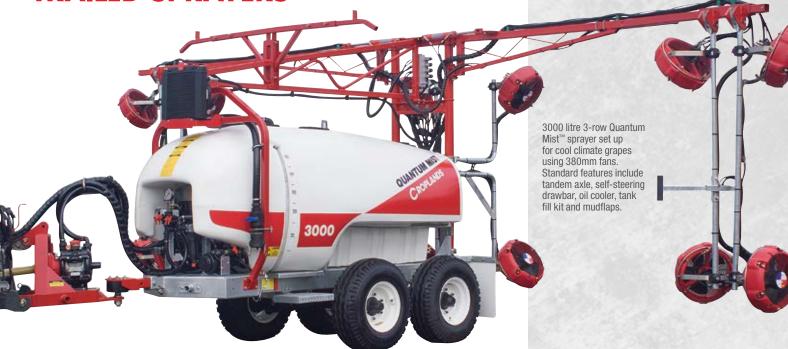

# QUANTUM MIST™ THREE-ROW TRAILED SPRAYERS

The three row Quantum Mist™ range allows more hectares to be sprayed on any given day. For larger vineyards set up this is the most efficient way to cover the ground.

# **FEATURES**

- » 3000 and 4000 litre tank capacities
- » 500mm or 380mm fan options depending on canopy type
- » Electric oil cooler fitted standard
- » Heavy duty self-steering drawbar standard for excellent tracking behind the tractor
- » Tandem axle is fitted standard on 3-row
- » Individual left and right terracing kit available as an option where rows vary in height due to topography or terracing
- » Inner and outer hydraulic row width adjustment optional

- » Tractor driven hydraulic supply standard, or the new Micro Power Pack as an option if hydraulic supply is limited
- » New 180 L/min diaphragm pump available for 2018
- » Optional auto-rate spray controllers see page 12 for more information
- Mapping and data recording available for Croplands sprayers for 2018 – see page 13 for more information
- » For full specifications see page 15