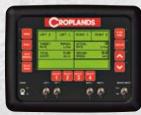

# **HV4000**

Fully automatic spray rate controller for use with motor valves or solenoids using speed and flow inputs, with calibrated values pre-set by the operator.

- » On-the-go spray rate adjustment using pre-set keys
- » Flow-based control using flowmeter for accuracy
- » Tank volume indicator
- » 10 individual operating histories for area, liquid dispensed, distance and hours
- » 4 section control of motor valves or solenoids
- » Adjustable contrast screen, back-lit for night use
- » Pre-settable row widths for on-the-go adjustment
- » L/ha or L/100m options for area-based or unit canopy row based calibration
- » Four screens partitions to display up to four current functions to keep the operator informed
- » Optional fan speed control