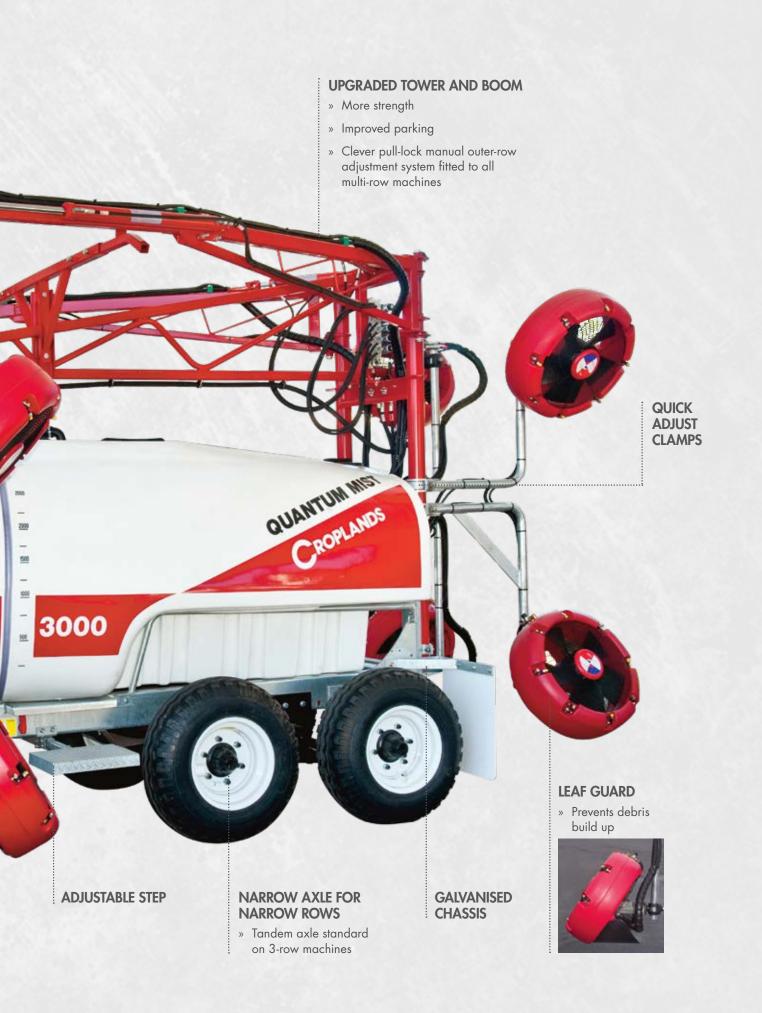

# PRESSURE GAUGE LOCATION

» Excellent visibility

Pictured: Quantum Mist™ 2-row Sprayer with eight 500mm fan heads

**UPGRADE** 

» More strength

» Better protection

**OIL COOLERS** 

» Efficient cooling» No contamination» 12 volt electric

» Ease of use

» Faster filling

**ROPLANDS** 