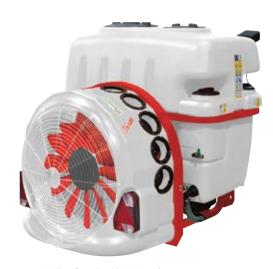

# QM380

### 380MM QUANTUM MIST™ FAN

- » 5-blade fan producing maximum air for cool climate vine-types and managed canopies
- » Six recessed nozzles per head
- » Unrestricted intake for excellent air distribution downwind
- » Extremely tough rotomolded cowl with fully protected rear spray line
- » Fully adjustable quick clamping system
- » Lower oil supply requirements to suit smaller tractors and multi-row applications