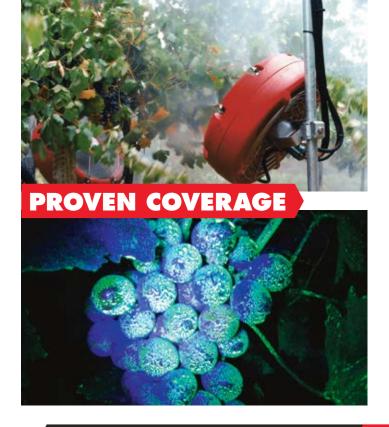

Croplands Quantum Mist™ fans are still unmatched for COVERAGE in vineyard application worldwide. Superior coverage means you can count on CONTROL of diseases and pests in your vines and fruit and ultimately a more profitable yield and CASH in your pocket.

# **COVERAGE = CONTROL = CA\$H**

# **COVERAGE IS THE KEY!**

Don't compromise on the best investment you can make for disease control in your vineyard.

The Quantum Mist™ vineyard sprayer has been helping growers manage their pest and disease control for two decades now, and is still recognised as the most efficient and effective multi-row sprayer in grapes.