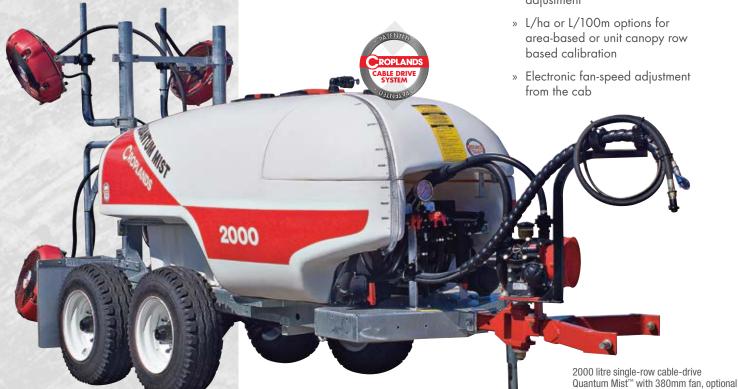

# QUANTUM MIST™ SINGLE-ROW TRAILED SPRAYERS

Croplands hydraulic drive system has been developed for single-row sprayers for vineyards to further improve efficiency and simplicity for our customers.

# **FEATURES**

- » 1500, 2000 and 3000 litre tank capacities
- » Fully galvanised chassis and tower assembly
- » Self-steering drawbar standard for excellent tracking behind the tractor
- » Tandem axle optional
- » Tractor driven hydraulic supply standard
- » 500mm or 380mm fan options
- » Fresh water flushing tank provided for clean-out in the vineyard
- » Optional auto-rate spray controllers see page 12 for more information
- » Optional cable drive or standard hydraulic drive for Quantum Mist™ fans