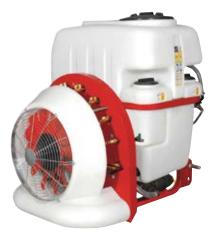

# **QM500**

### 500MM QUANTUM MIST™ FAN

- » 5-blade fan producing maximum air for larger, sprawl-type or vigorous VSP canopy types
- » Eight recessed nozzles per head (up to 16 can be fitted)
- » Unrestricted intake for excellent air distribution downwind
- » Extremely tough rotomolded cowl with no external spray line
- » Fully adjustable with simple clamping system