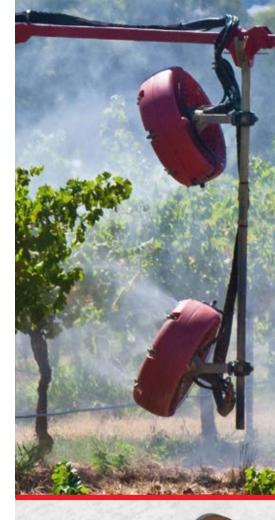

# TURBULENT SPRAY ADVANTAGE

High-volume, turbulent, directional air for excellent coverage.

SAVE ON YOUR APPLICATION COSTS

The best way of delivering spray to the intended target is via a high volume, turbulent airstream, and the Quantum Mist™ does it perfectly, penetrating deep inside the canopy.

The fan heads can be directed to target specific areas of the canopy, ensuring the coverage is optimised for the conditions, while reducing off target drift.

# **COVERAGE IS THE KEY!**

Don't compromise on the best investment you can make for disease control in your vineyard.

The Quantum Mist™ vineyard sprayer has been helping growers manage their pest and disease control for two decades now, and is still recognised as the most efficient and effective multi-row sprayer in grapes.