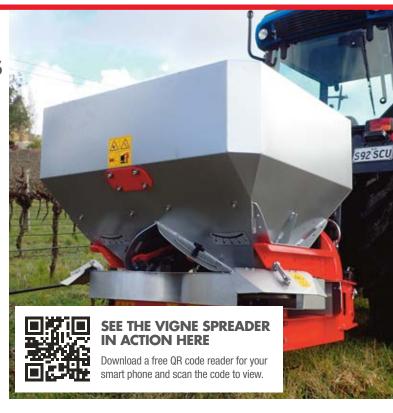

# CROPLANDS VIGNE 3-POINT LINKAGE SPREADER FOR VINEYARDS

- » Width ONLY 116cm ideal for any narrow plantings
- » Fully stainless steel fertiliser conveyors for band spreading from 1.5 to 5 metres
- Double hydraulic double acting control for flow shutters
   adjust each shutter individually
- » Stainless steel discs and internal grids
- » LONG-LIFE vanes
- » Manual flow regulation easy settings system
- » PTO shaft supplied to drive the discs
- » Fast and easy access lubrication system
- » Capacity 500 litres, expandable to 750 litres (with added spacer)
- » Rated to 1500kg payload