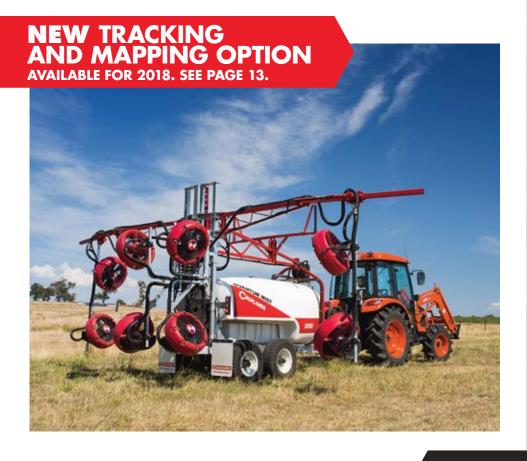

# NEED TRACKING, MAPPING AND REPORTING?

QUANTUM MIST™ SPRAYERS NOW AVAILABLE WITH AN EASY-INSTALL NUPOINT SYSTEM. SEE PAGE 13.

# NUPOINT SYSTEM – HOW IT WORKS