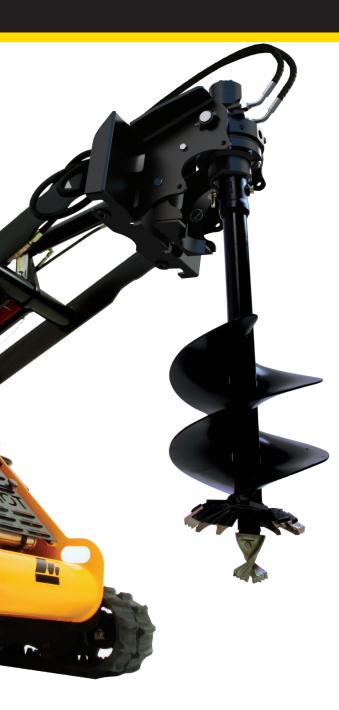

## **MINI AUGER DRIVE**

From Digga's Premium Drive Range comes the most compact mini drive for tough mini machines.

#### **Ideal Use:**

Fencing, tree planting, house foundations and more

#### Machine Suitability:

Mini Machines, Mini Excavators, Small Skid Steer Loaders

| Specifications     | Standard Model<br>2 Way (Single Swing) | Standard Model<br>4 Way ( Dual Swing) |
|--------------------|----------------------------------------|---------------------------------------|
| A Length (overall) | 434mm                                  | 475mm                                 |
| B Width (overall)  | 615mm                                  | 615mm                                 |
| C Height (overall) | 483mm                                  | 483mm                                 |
| Motor              | Danfoss                                | Danfoss                               |
| Rec Flow (LPM)     | 20-60                                  | 20-60                                 |
| Max Flow (LPM)     | Do not exceed 60lpm @ 160bar           |                                       |
| Max Pressure (BAR) | Do not exceed 205bar @ 40lpm           |                                       |
| Torque (Nm)        | 2900Nm @ 205bar                        |                                       |
| Weight             | 62kgs                                  | 65kgs                                 |