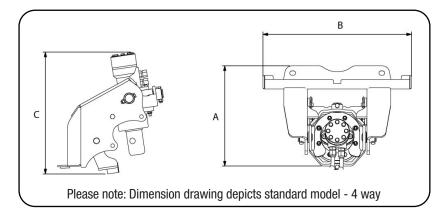

#### Machine Suitability:

Mini Machines, Mini Excavators, Small Skid Steer Loaders

| Specifications     | Standard Model<br>2 Way (Single Swing) | Standard Model<br>4 Way ( Dual Swing) |
|--------------------|----------------------------------------|---------------------------------------|
| A Length (overall) | 434mm                                  | 475mm                                 |
| B Width (overall)  | 615mm                                  | 615mm                                 |
| C Height (overall) | 483mm                                  | 483mm                                 |
| Motor              | Danfoss                                | Danfoss                               |
| Rec Flow (LPM)     | 20-60                                  | 20-60                                 |
| Max Flow (LPM)     | Do not exceed 60lpm @ 160bar           |                                       |
| Max Pressure (BAR) | Do not exceed 205bar @ 40lpm           |                                       |
| Torque (Nm)        | 2900Nm @ 205bar                        |                                       |
| Weight             | 62kgs                                  | 65kgs                                 |