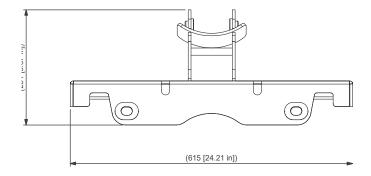

## **MINI LOADER BOOM EXTENSION**

## **NEED THAT EXTRA REACH?**

Digga's Mini Drilling Extensions effectively increase your reach for added drilling depth and to install screw anchors. The extention mount for mini machines lets you use standard size 1200mm augers and gives you excellent visibility to the hole being dug. Australian manufactured by Digga, using only the highest grade materials and strictest quality control.

## **Features**

- · Increased reach for increased drilling depth
- · Can be used to install screw anchors
- Unique design gives the operator greater visibility, making it easier to use than conventional auger extensions
- Engineered for drives up to 4,300Nm
- Let's the operator use standard 1200mm augers
- Australian Made Quality
- Suits Mini Loader Multifit Pickups
- Suits drives PDX to PD7