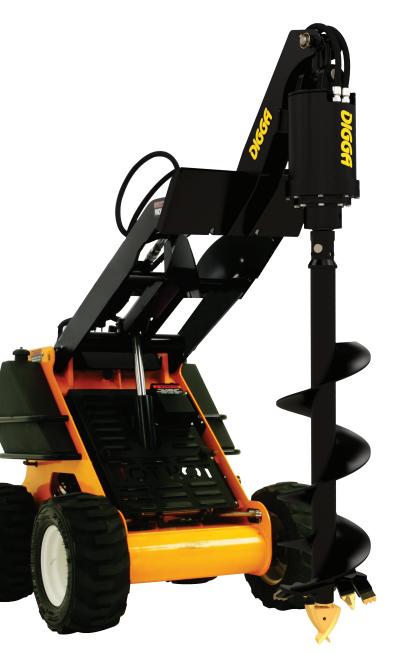

## **MINI LOADER BOOM EXTENSION**

## **NEED THAT EXTRA REACH?**

Digga's Mini Drilling Extensions effectively increase your reach for added drilling depth and to install screw anchors. The extention mount for mini machines lets you use standard size 1200mm augers and gives you excellent visibility to the hole being dug. Australian manufactured by Digga, using only the highest grade materials and strictest quality control.

## **Features**

- · Increased reach for increased drilling depth
- · Can be used to install screw anchors
- Unique design gives the operator greater visibility, making it easier to use than conventional auger extensions
- Engineered for drives up to 4,300Nm
- Let's the operator use standard 1200mm augers
- Australian Made Quality
- Suits Mini Loader Multifit Pickups
- Suits drives PDX to PD7