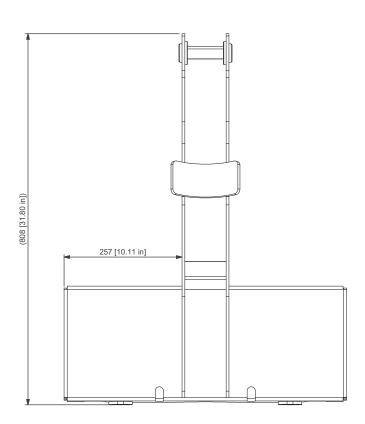

## **MINI LOADER BOOM EXTENSION**

## **NEED THAT EXTRA REACH?**

Digga's Mini Drilling Extensions effectively increase your reach for added drilling depth and to install screw anchors. The extention mount for mini machines lets you use standard size 1200mm augers and gives you excellent visibility to the hole being dug. Australian manufactured by Digga, using only the highest grade materials and strictest quality control.

## **Features**

- · Increased reach for increased drilling depth
- · Can be used to install screw anchors
- Unique design gives the operator greater visibility, making it easier to use than conventional auger extensions
- Engineered for drives up to 4,300Nm
- Let's the operator use standard 1200mm augers
- Australian Made Quality
- Suits Mini Loader Multifit Pickups
- Suits drives PDX to PD7