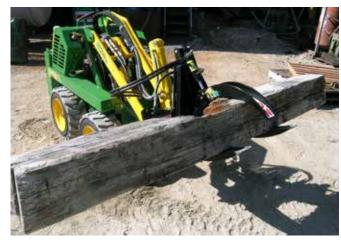

## **ROTATING LOG GRAB**

The Digga Mini Log Grab is an effective way of moving and manipulating large logs and other similar objects.

## **Ideal Use:**

Moving and manipulating large items.