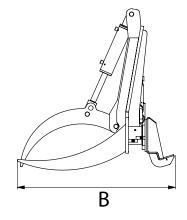

## Machine Suitability: Mini Loaders and Small Skid Steers.

| Specification:          | Mini Log Grab |
|-------------------------|---------------|
| Weight:                 | 148kgs        |
| Maximum Lifting Weight: | 120kgs        |
| Length (Overall)        | 820mm         |
| Height (overall)        | 815mm         |
| Width (overall)         | 845mm         |
| Max Flow (LPM)          | up to 45      |
| Max Pressure (BAR)      | 220           |