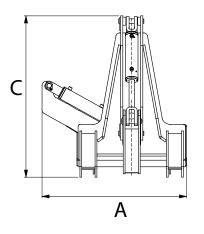

## Machine Suitability: Mini Loaders and Small Skid Steers.

| Specification:          | Mini Log Grab |
|-------------------------|---------------|
| Weight:                 | 148kgs        |
| Maximum Lifting Weight: | 120kgs        |
| Length (Overall)        | 820mm         |
| Height (overall)        | 815mm         |
| Width (overall)         | 845mm         |
| Max Flow (LPM)          | up to 45      |
| Max Pressure (BAR)      | 220           |