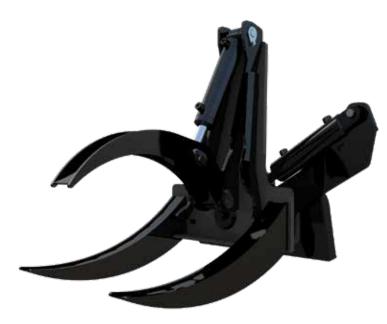

## **ROTATING LOG GRAB**

The Digga Mini Log Grab is an effective way of moving and manipulating large logs and other similar objects.

## **Features:**

- 3 rotating tynes provide safe grip.
- 180 degree rotation of tynes.
- Tynes are positioned to be able to grab various shapes securely.