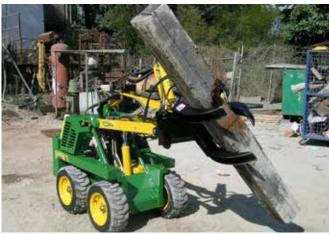

## **ROTATING LOG GRAB**

The Digga Mini Log Grab is an effective way of moving and manipulating large logs and other similar objects.

## **Ideal Use:**

Moving and manipulating large items.