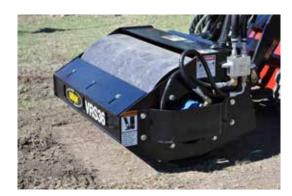

### MINI VIBRATORY ROLLER

The Digga Mini Vibratory Roller is available with a smooth drum providing our customers with a productive and cost effective compaction equipment. Its versatility makes the roller highly effective on a wide range of materials including sand, gravel, soils and asphalt.

## Ideal Use:

These high production rollers are ideal for Rental Fleets, contractors, landscaping, roadways, walkways, bike paths, golf courses, bridges and parking lots.