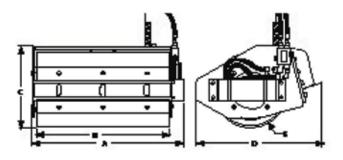

# Machine suitability: Mini Loaders and small skid steer loaders

| Specifications                     | 36" Model      |
|------------------------------------|----------------|
| A. Overall Width                   | 41.47"         |
| B. Drum Width                      | 36"            |
| C. Overall Height                  | 21.50"         |
| D. Overall Length                  | 34.39"         |
| E. Drum Diameter                   | 20"            |
| Operating Weight (kg)              | 381            |
| Dynamic Force (kg)                 | 1130           |
| Vibrating Speed (vpm)              | 2000           |
| Vibrating Weight (kgs)             | 229kgs         |
| Drum Oscillation/Tilt (degrees)    | 15°            |
| Hydraulic Motor Flow Options (lpm) | 22-35 or 37-52 |