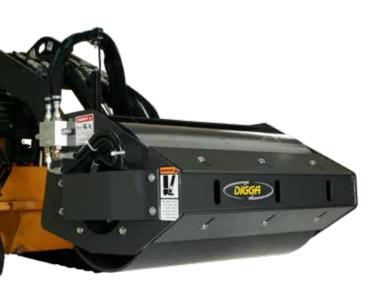

### MINI VIBRATORY ROLLER

The Digga Mini Vibratory Roller is available with a smooth drum providing our customers with a productive and cost effective compaction equipment. Its versatility makes the roller highly effective on a wide range of materials including sand, gravel, soils and asphalt.

#### **Features:**

- Protected and Isolate Hydraulic drives to provide maximum performance.
- Adjustable steel scraper blade between the frame and drum ensure smooth, uniform compaction.
- · Delivers up to 1130kg of dynamic force.