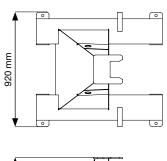

#### **OPTIONAL TRANSPORT FRAME**

Optional transport frame provides maximum stability and compact storage for transport & ease of fitment to machine.

Retracted