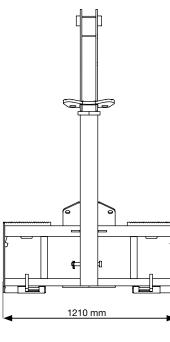

#### **OPTIONAL TRANSPORT FRAME**

Optional transport frame provides maximum stability and compact storage for transport & ease of fitment to machine.

Retracted