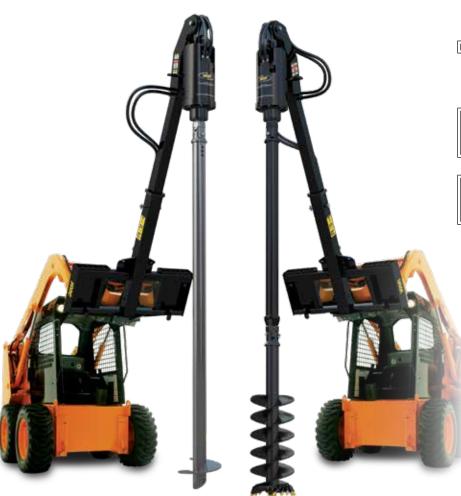

#### **NEED THAT EXTRA REACH?**

The Telescopic Piling and Drilling Extension effectively increases your reach for added drilling depth or screw anchor installation.

#### Features

- Provides 3.5 4 metres of ground clearance for screw anchors or augers
- Unique design gives the operator greater range and visibility
- Engineered for drives up to 22,000 Nm