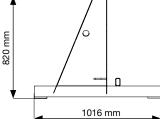

#### Features

- Provides 3.5 4 metres of ground clearance for screw anchors or augers
- Unique design gives the operator greater range and visibility
- Engineered for drives up to 22,000 Nm

#### **OPTIONAL TRANSPORT FRAME**

Optional transport frame provides maximum stability and compact storage for transport & ease of fitment to machine.

Retracted