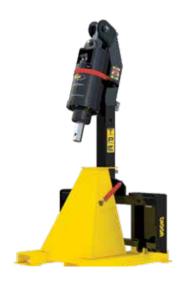

#### **OPTIONAL TRANSPORT FRAME**

Optional transport frame provides maximum stability and compact storage for transport & ease of fitment to machine.

Retracted