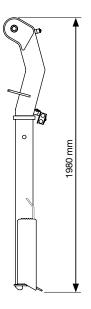

#### **NEED THAT EXTRA REACH?**

The Telescopic Piling and Drilling Extension effectively increases your reach for added drilling depth or screw anchor installation.

#### Features

- Provides 3.5 4 metres of ground clearance for screw anchors or augers
- Unique design gives the operator greater range and visibility
- Engineered for drives up to 22,000 Nm