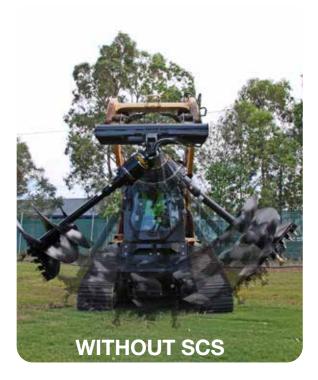

Its unique design means the faster you move the quicker the drive unit stops. SCS controls the pendulum actions of your auger making your auger easier to operate and control, safer on the work site and greatly improving operator efficiency and effectiveness.