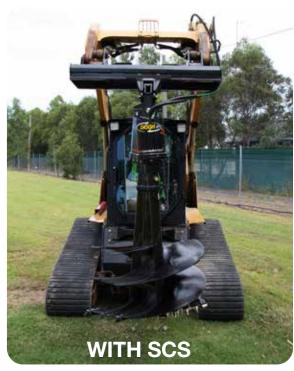

Its unique design means the faster you move the quicker the drive unit stops. SCS controls the pendulum actions of your auger making your auger easier to operate and control, safer on the work site and greatly improving operator efficiency and effectiveness.