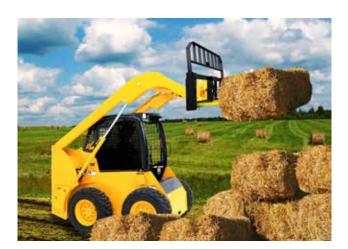

# **BALES SPEARS - TO SUIT SKID STEER LOADERS**







Quickly turn the Bale Spear into Pallet Forks



## **BALE SPEARS**

Fitted to our Australian made pallet forks frame the Digga Bale Spears are designed for picking up square and round bales with minimum effort.

#### **Features:**

- · Australian made quality.
- Most machine frames available.
- · Heavy duty bale tynes.
- Fits up to 3 Bale Spear tynes onto the one frame.
- · Standard pallet fork high visibility frame.
- Removable Bale Spear tynes.
- Tynes are 1059mm long.
- Ability to add Pallet Fork tynes.

## Ideal Use:

Perfect for lifting square and round bales.

# **Machine Suitability:**

Skid Steer Loaders, Front End Loaders and Tractors

Telehandler Bale Spears also available







| Specifications |        |
|----------------|--------|
| Length (A)     | 1059mm |
| Height (B)