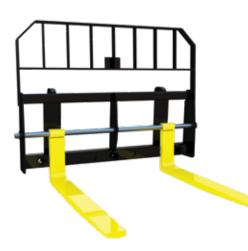

#### **Features:**

- · Australian made quality.
- Most machine frames available.
- · Heavy duty bale tynes.
- Fits up to 3 Bale Spear tynes onto the one frame.
- · Standard pallet fork high visibility frame.
- Removable Bale Spear tynes.
- Tynes are 1059mm long.
- Ability to add Pallet Fork tynes.