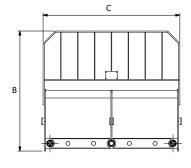

# **Machine Suitability:**

Skid Steer Loaders, Front End Loaders and Tractors

Telehandler Bale Spears also available

| Specifications |        |
|----------------|--------|
| Length (A)     | 1059mm |
| Height (B)     | 1030mm |
| Width (C)      | 1174mm |
| Weight         | 126kgs |