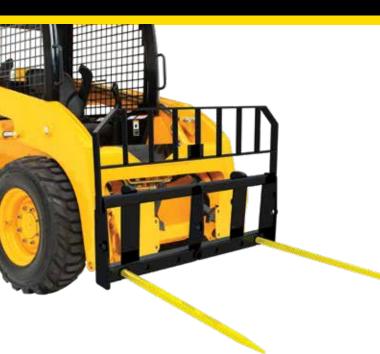

## **BALE SPEARS**

Fitted to our Australian made pallet forks frame the Digga Bale Spears are designed for picking up square and round bales with minimum effort.

#### **Features:**

- · Australian made quality.
- Most machine frames available.
- · Heavy duty bale tynes.
- Fits up to 3 Bale Spear tynes onto the one frame.
- · Standard pallet fork high visibility frame.
- Removable Bale Spear tynes.
- Tynes are 1059mm long.
- Ability to add Pallet Fork tynes.