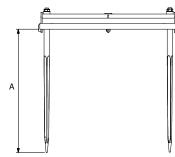

# **Machine Suitability:**

Skid Steer Loaders, Front End Loaders and Tractors

Telehandler Bale Spears also available

| Specifications |        |
|----------------|--------|
| Length (A)     | 1059mm |
| Height (B)     | 1030mm |
| Width (C)      | 1174mm |
| Weight         | 126kgs |