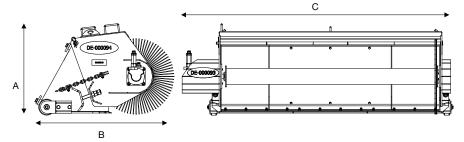

| Specification: | 1600   | 1800   | 2000   | 1600 HF | 1800 HF | 2000 HF |
|----------------|--------|--------|--------|---------|---------|---------|
| Height (A)     | 740mm  | 740mm  | 740mm  | 740mm   | 740mm   | 740mm   |
| Width (B)      | 1120mm | 1120mm | 1120mm | 1120mm  | 1120mm  | 1120mm  |
| Length (C)     | 1855   | 2055   | 2255   | 2000    | 2200    | 2400    |
| Max Flow       | 75     | 75     | 75     | 230     | 230     | 230     |
| Max Pressure   | 205    | 205    | 205    | 240     | 240     | 240     |
| Brush Diameter | 24"    | 24"    | 24"    | 24"     | 24"     | 24"     |