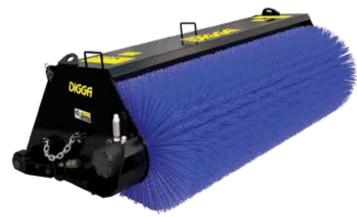

## **CLEANA OPEN FACE BUCKET BROOM**

Features:

· Replaceable cutting edge on bucket

**OPEN FACE BUCKET BROOM** 

• 1 piece poly brush for longer brush life and easy replacement

An open face bucket broom with an open front allowing you to sweep right up against walls and gutters. Quality Australian made featuring high performance hydraulic components, heavy duty wheels, replaceable wear edge on bucket,

- Replaceable machine pickups for multiple machine use
- · Removable side shift frame available to suit most machines
- · Height adjustable
- · High flow options available
- Easy to empty bucket
- · Range of sizes available; 1600mm, 1800mm and 2000mm