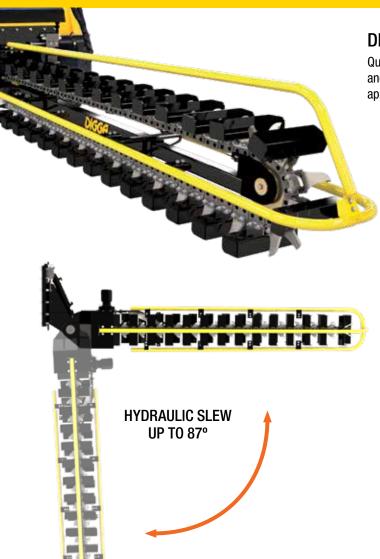

## **DEBRIS CLEANER**

Quality Australian made debris cleaner for use in removing overspill and debris from under conveyer belts in manufacturing and mining applications. Available in 2800mm and 3300mm reach.

## **Features:**

- · Replaceable 350mm paddles & teeth.
- Runs heavy duty 2" chain.
- Only 1 set of hydraulic machine remotes required.
- Bolt on slide frame allows use by most skid steer loaders.
- · Hydraulic slew up to 87 degrees right from centre.
- · Sizes available; 2800mm & 3300mm reach.
- · Bumper & safety bar surrounds chain for added safety.
- Tungsten teeth located in between paddles to loosen harder materials.
- Quality Australian Made.
- Optional hard facing of paddles available.