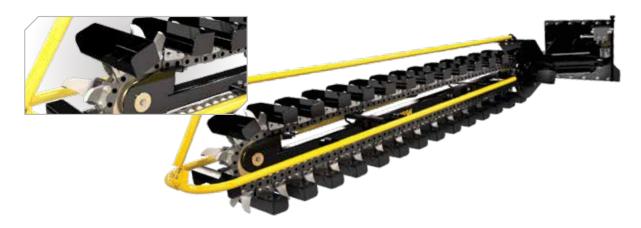

## **Features:**

- · Replaceable 350mm paddles & teeth.
- Runs heavy duty 2" chain.
- Only 1 set of hydraulic machine remotes required.
- Bolt on slide frame allows use by most skid steer loaders.
- · Hydraulic slew up to 87 degrees right from centre.
- · Sizes available; 2800mm & 3300mm reach.
- · Bumper & safety bar surrounds chain for added safety.
- Tungsten teeth located in between paddles to loosen harder materials.
- Quality Australian Made.
- Optional hard facing of paddles available.