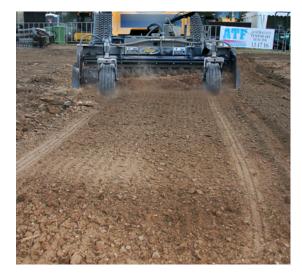

# **POWER RAKE**

The new Fully Hydraulic 72" and 90" Digga Power Rakes grades, levels, rakes and removes debris, pulverizing and preparing the ground for a new seedbed or turf. De-thatch or remove old lawns and weeds... All with one tool.

#### Ideal Use:

Windrowing of debris & site preparation, removal of turf, surface levelling.