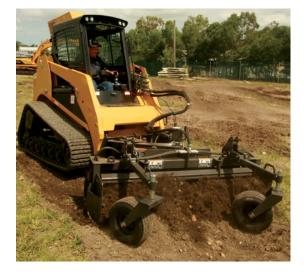

# **POWER RAKE**

The new Fully Hydraulic 72" and 90" Digga Power Rakes grades, levels, rakes and removes debris, pulverizing and preparing the ground for a new seedbed or turf. De-thatch or remove old lawns and weeds... All with one tool.

#### Machine Suitability:

Skid Steer Loaders & Mini Loaders.

| Specifications       | 1828mm<br>PR-000001 | 2286mm<br>PR-000003 |
|----------------------|---------------------|---------------------|
| Weight               | 455kg               | 578kg               |
| Working Width        | 1828mm              | 2186mm              |
| - with drum at 20°   | 1790mm              | 2221mm              |
| Width (overall)      | 2108mm              | 2565mm              |
| - at 20°(overall)    | 2168mm              | 2598mm              |
| Height (overall)     | 770mm               | 770mm               |
| LPM Range (Ipm)      | 45-150              | 45-150              |
| Pressure Range (BAR) | 138-240             | 138-240             |
| Drum Torque (Nm)     | 820                 | 820                 |