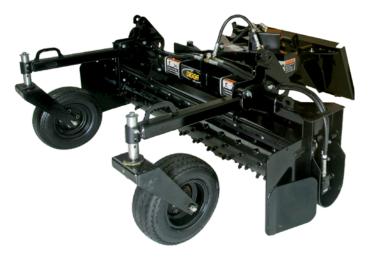

# **POWER RAKE**

The new Fully Hydraulic 72" and 90" Digga Power Rakes grades, levels, rakes and removes debris, pulverizing and preparing the ground for a new seedbed or turf. De-thatch or remove old lawns and weeds... All with one tool.

### FEATURES

- HEAVY-DUTY FRAME EXTENDS LIFE
- HYDRAULIC ANGLING TO ANGLE 20 DEGREES IN EITHER DIRECTION
- DUAL DIRECT-DRIVE MOTORS DELIVER MORE EFFICIENT POWER DIRECTLY TO THE DRUM
- LOW MAINTENANCE COSTS
- BI-DIRECTIONAL DRUM CAN WORK SOIL IN BOTH DIRECTIONS
- HYDRAULIC FLOW 45-150LPM
- HYDRAULIC PRESSURE 138-240BAR
- DUAL INDEPENDENTLY ADJUSTABLE GAUGE WHEELS
- ADJUSTABLE URETHANE BARRIER CONTROLS PARTICLE SIZE
- 48" MODEL ALSO AVAILABLE FOR MINI LOADERS

#### Machine Suitability:

Skid Steer Loaders & Mini Loaders.

| Specifications       | 1828mm<br>PR-000001 | 2286mm<br>PR-000003 |
|----------------------|---------------------|---------------------|
| Weight               | 455kg               | 578kg               |
| Working Width        | 1828mm              | 2186mm              |
| - with drum at 20°   | 1790mm              | 2221mm              |
| Width (overall)      | 2108mm              | 2565mm              |
| - at 20°(overall)    | 2168mm              | 2598mm              |
| Height (overall)     | 770mm               | 770mm               |
| LPM Range (Ipm)      | 45-150              | 45-150              |
| Pressure Range (BAR) | 138-240             | 138-240             |
| Drum Torque (Nm)     | 820                 | 820                 |