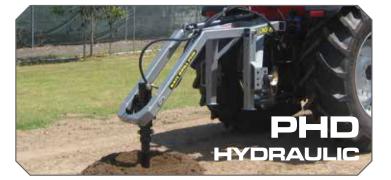

## THE ORIGINAL DOWN PRESSURE DRILL

The safest most powerful planetary auger drive attachment range for tractors on the market today. The hydraulic ram provides maximum down pressure for the auger utilising the full weight of the machine.

# RAMDRILL - HYDRAULIC & SHAFT DRIVEN POST HOLE BORING / FENCING / TREE PLANTING

SPECS

|                       | PHD                               | РТО                          |
|-----------------------|-----------------------------------|------------------------------|
| Length (A)            | 1511mm                            | 1640mm                       |
| Length (B)            | 1650mm                            | 1759mm                       |
| Length (C)            | 1669-2049mm                       | 1395-1755mm                  |
| Height (D)            | 1095mm                            | 1411mm                       |
| Overall Width         | 860mm                             | 862mm                        |
| Aux Circuits Required | 2                                 | 1                            |
| Flow                  | 30-60lpm<br>45-85lpm<br>60-115lpm | n/a                          |
| Speed                 | 40-81rpm<br>40-91rpm<br>55-107rpm | n/a                          |
| Weight                | 245kg                             | 217kg (50hp)<br>250kg (75hp) |