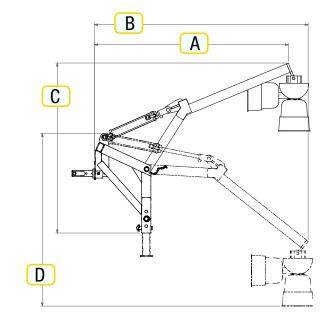

# RAMDRILL - HYDRAULIC & SHAFT DRIVEN POST HOLE BORING / FENCING / TREE PLANTING

SPECS

|                       | PHD                               | РТО                          |
|-----------------------|-----------------------------------|------------------------------|
| Length (A)            | 1511mm                            | 1640mm                       |
| Length (B)            | 1650mm                            | 1759mm                       |
| Length (C)            | 1669-2049mm                       | 1395-1755mm                  |
| Height (D)            | 1095mm                            | 1411mm                       |
| Overall Width         | 860mm                             | 862mm                        |
| Aux Circuits Required | 2                                 | 1                            |
| Flow                  | 30-60lpm<br>45-85lpm<br>60-115lpm | n/a                          |
| Speed                 | 40-81rpm<br>40-91rpm<br>55-107rpm | n/a                          |
| Weight                | 245kg                             | 217kg (50hp)<br>250kg (75hp) |