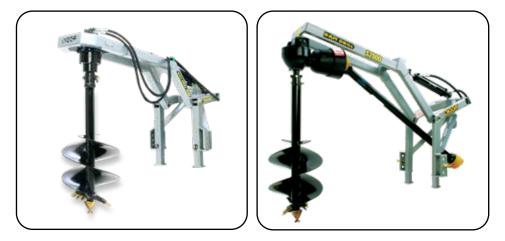

for those who need the post hole boring application without the power of the Ramdrill.

#### Features:

- 3 models with 25HP, 50HP, and 75HP PTO driven motors.
- Australian Made Quality
- Heavy duty, yet economical.

#### **Ideal Use:**

Post hole boring for trees, fences, posts, etc.

#### Machine Suitability:

Suits all tractors from 25HP to 75HP



### Range:

| Specifications:  | 25HP TRACTORS | 50HP TRACTORS | 75HP TRACTORS |
|------------------|---------------|---------------|---------------|
| Part Numbers     | TP-000015     | TP-000016     | TP-000017     |
| Length (Overall) | 2318mm        | 2318mm        | 2318mm        |
| Height (Overall) | 897mm         | 897mm         | 897mm         |
| Width (Overall)  | 671mm         | 671mm         | 671mm         |

## Also Available



Ramdrill PHD and Ramdrill PTO Models also available