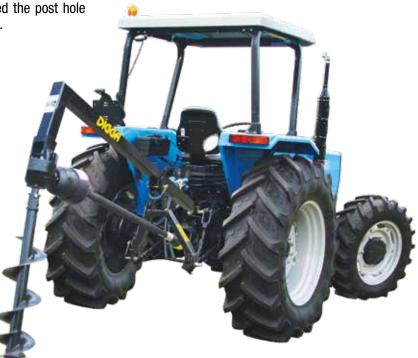

## THE ORIGINAL DOWN PRESSURE DRILL

The safest most powerful planetary auger drive attachment range for tractors on the market today. The hydraulic ram provides maximum down pressure for the auger utilising the full weight of the machine.

# RAMDRILL - HYDRAULIC & SHAFT DRIVEN POST HOLE BORING / FENCING / TREE PLANTING

SPECS

|                       | PHD                               | РТО                          |
|-----------------------|-----------------------------------|------------------------------|
| Length (A)            | 1511mm                            | 1640mm                       |
| Length (B)            | 1650mm                            | 1759mm                       |
| Length (C)            | 1669-2049mm                       | 1395-1755mm                  |
| Height (D)            | 1095mm                            | 1411mm                       |
| Overall Width         | 860mm                             | 862mm                        |
| Aux Circuits Required | 2                                 | 1                            |
| Flow                  | 30-60lpm<br>45-85lpm<br>60-115lpm | n/a                          |
| Speed                 | 40-81rpm<br>40-91rpm<br>55-107rpm | n/a                          |
| Weight                | 245kg                             | 217kg (50hp)<br>250kg (75hp) |