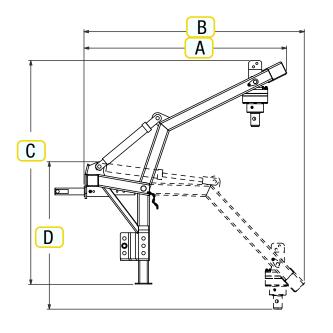

# RAMDRILL - HYDRAULIC & SHAFT DRIVEN POST HOLE BORING / FENCING / TREE PLANTING

SPECS

|                       | PHD                               | РТО                          |
|-----------------------|-----------------------------------|------------------------------|
| Length (A)            | 1511mm                            | 1640mm                       |
| Length (B)            | 1650mm                            | 1759mm                       |
| Length (C)            | 1669-2049mm                       | 1395-1755mm                  |
| Height (D)            | 1095mm                            | 1411mm                       |
| Overall Width         | 860mm                             | 862mm                        |
| Aux Circuits Required | 2                                 | 1                            |
| Flow                  | 30-60lpm<br>45-85lpm<br>60-115lpm | n/a                          |
| Speed                 | 40-81rpm<br>40-91rpm<br>55-107rpm | n/a                          |
| Weight                | 245kg                             | 217kg (50hp)<br>250kg (75hp) |