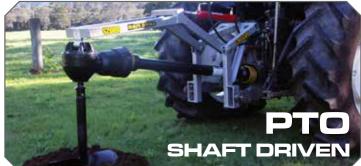

# RAMDRILL - HYDRAULIC & SHAFT DRIVEN POST HOLE BORING / FENCING / TREE PLANTING

SPECS

|                       | PHD                               | РТО                          |
|-----------------------|-----------------------------------|------------------------------|
| Length (A)            | 1511mm                            | 1640mm                       |
| Length (B)            | 1650mm                            | 1759mm                       |
| Length (C)            | 1669-2049mm                       | 1395-1755mm                  |
| Height (D)            | 1095mm                            | 1411mm                       |
| Overall Width         | 860mm                             | 862mm                        |
| Aux Circuits Required | 2                                 | 1                            |
| Flow                  | 30-60lpm<br>45-85lpm<br>60-115lpm | n/a                          |
| Speed                 | 40-81rpm<br>40-91rpm<br>55-107rpm | n/a                          |
| Weight                | 245kg                             | 217kg (50hp)<br>250kg (75hp) |