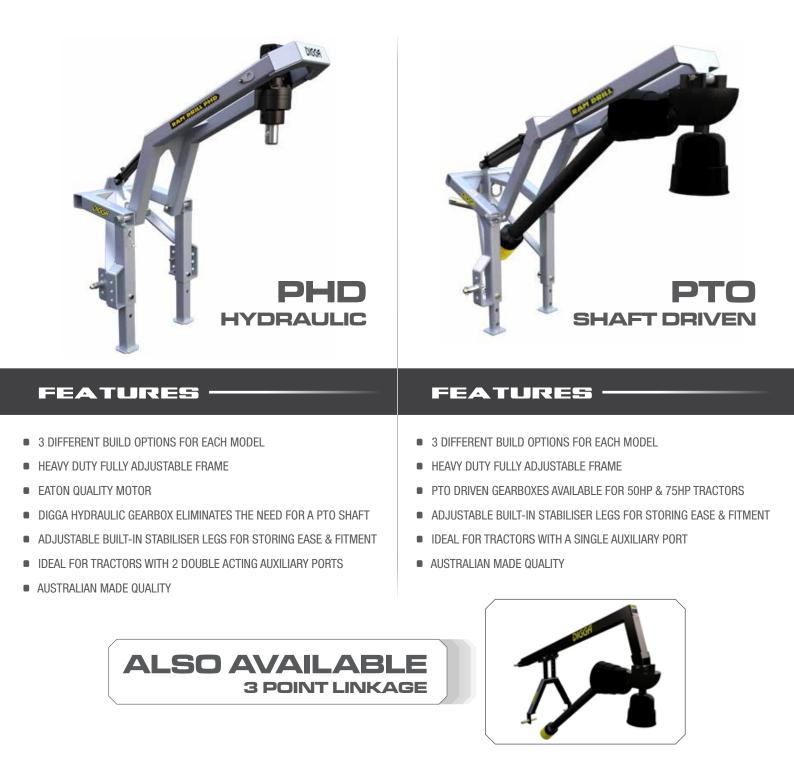

## THE ORIGINAL DOWN PRESSURE DRILL

The safest most powerful planetary auger drive attachment range for tractors on the market today. The hydraulic ram provides maximum down pressure for the auger utilising the full weight of the machine.

# RAMDRILL - HYDRAULIC & SHAFT DRIVEN POST HOLE BORING / FENCING / TREE PLANTING

SPECS

|                       | PHD                               | РТО                          |
|-----------------------|-----------------------------------|------------------------------|
| Length (A)            | 1511mm                            | 1640mm                       |
| Length (B)            | 1650mm                            | 1759mm                       |
| Length (C)            | 1669-2049mm                       | 1395-1755mm                  |
| Height (D)            | 1095mm                            | 1411mm                       |
| Overall Width         | 860mm                             | 862mm                        |
| Aux Circuits Required | 2                                 | 1                            |
| Flow                  | 30-60lpm<br>45-85lpm<br>60-115lpm | n/a                          |
| Speed                 | 40-81rpm<br>40-91rpm<br>55-107rpm | n/a                          |
| Weight                | 245kg                             | 217kg (50hp)<br>250kg (75hp) |

#### POST HOLE BORING TREE PLANTING FENCING

## Also Available

Ramdrill PHD and Ramdrill PTO Models also available