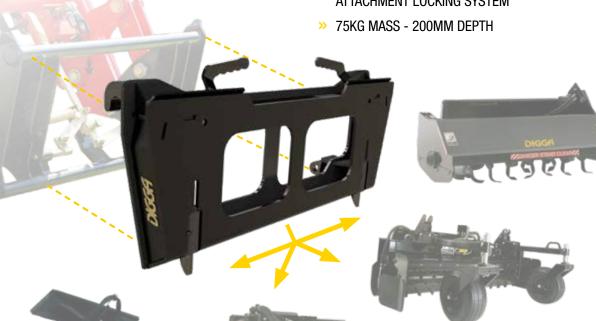

## CONNECT MULTI-FIT SKID STEER ATTACHMENTS TO YOUR EURO HITCH TRACTOR QUICKLY AND EASILY

Use the same attachments on tractors as skid steers Fit any of your multi-fit skid steer attachments quickly and easily to your euro hitch tractors when utilising the adapter frame.\*

- FEATURES
  - » HEAVY DUTY CONSTRUCTION
  - » AUSTRALIAN MADE QUALITY
  - EASY PICK-UP CONNECTION WITH SECURE ATTACHMENT LOCKING SYSTEM