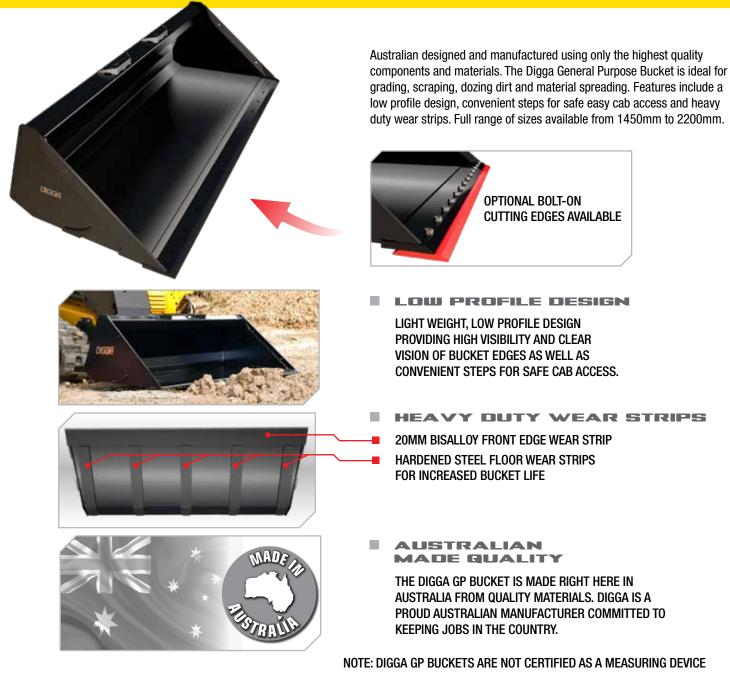

## TO SUIT SKID STEER LOADERS





| Specifications:                         | 1450                | 1550                | 1600                | 1650                | 1680                | 1727                | 1800                | 1880                | 2000                | 2040                | 2130                | 2200                |
|-----------------------------------------|---------------------|---------------------|---------------------|---------------------|---------------------|---------------------|---------------------|---------------------|---------------------|---------------------|---------------------|---------------------|
| Bucket Cutting Width                    | 1450                | 1550                | 1600                | 1650                | 1680                | 1727                | 1800