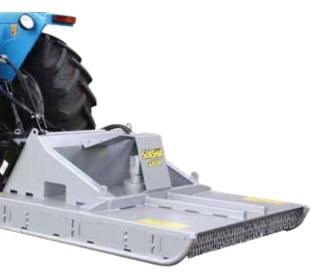

# **SLASHER FOR TRACTORS**

The 3pt Linkage Slasher is a slashing attachment for tractors which can be used for the effective cutting and clearing of grass and low ground shrubbery.

### **Features:**

- Twin blade, dual rotation, single cutting bar
- Two widths available: 1500mm (59') and 1800mm (70')
- Chain curtain for debris suppresion
- Adjustable height 40mm 140mm
- Optional jockey wheel available
- Heavy duty construction built for Australian conditions
- · Also available for: mini loaders, skid steer loaders, excavators
- Rounded side skids for smoother manoeuvrability over uneven terrain