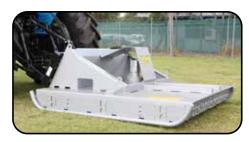

# **SLASHER FOR TRACTORS**

The 3pt Linkage Slasher is a slashing attachment for tractors which can be used for the effective cutting and clearing of grass and low ground shrubbery.

### **Features:**

- Twin blade, dual rotation, single cutting bar
- Two widths available: 1500mm (59') and 1800mm (70')
- Chain curtain for debris suppresion
- Adjustable height 40mm 140mm
- Optional jockey wheel available
- Heavy duty construction built for Australian conditions
- · Also available for: mini loaders, skid steer loaders, excavators
- Rounded side skids for smoother manoeuvrability over uneven terrain