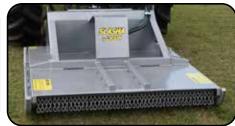

# **SLASHER FOR TRACTORS**

The 3pt Linkage Slasher is a slashing attachment for tractors which can be used for the effective cutting and clearing of grass and low ground shrubbery.

### **Features:**

- Twin blade, dual rotation, single cutting bar
- Two widths available: 1500mm (59') and 1800mm (70')
- Chain curtain for debris suppresion
- Adjustable height 40mm 140mm
- Optional jockey wheel available
- Heavy duty construction built for Australian conditions
- · Also available for: mini loaders, skid steer loaders, excavators
- Rounded side skids for smoother manoeuvrability over uneven terrain