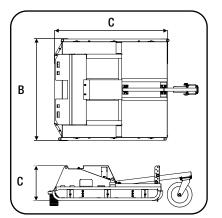

## **Machine Suitability:**

Available to all CAT 1 and CAT 2 tractors.

| Specifications  | 1500mm       | 1800mm       |
|-----------------|--------------|--------------|
| Weight          | 370 Kg       | 490 Kg       |
| Length          | 1860 mm      | 2115 mm      |
| Width (Overall) | 1630 mm      | 1930 mm      |
| Height          | 605 - 705 mm | 665 - 765 mm |
| Max Pressure    | 240 bar      | 240 bar      |