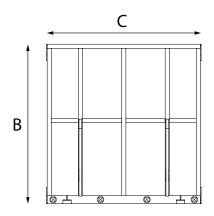

#### **Features:**

- · Australian made quality.
- · Heavy duty Bale Spear tynes.
- Fits up to 4 Bale Spear tynes onto the one frame.
- · High visibility frame.
- Tynes are 1059mm long.
- 1900mm high back frame for increased safety.
- Removable Bale Spear tynes.

# **Machine Suitability:**

Different hitches available for most Telehandlers.

| Specifications   | Spear model only | Spear/Tyne model |
|------------------|------------------|------------------|
| Spear Length (A) | 1059 mm          | N/A              |
| Tyne Length      | N/A              | 1110 mm          |
| Tyne Rating      | N/A              | 1900 kg          |
| Frame Height (B) | 1900 mm          | 1900 mm          |
| Frame Width (C)  | 1841 mm          | 1841 mm          |
| Weight           | 305 kg           | 364 kg           |