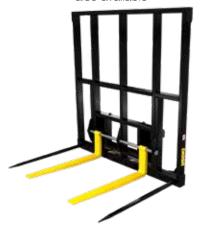

#### **Features:**

- · Australian made quality.
- · Heavy duty Bale Spear tynes.
- Fits up to 4 Bale Spear tynes onto the one frame.
- · High visibility frame.
- Tynes are 1059mm long.
- 1900mm high back frame for increased safety.
- Removable Bale Spear tynes.

# **Machine Suitability:**

Different hitches available for most Telehandlers.

| Specifications   | Spear model only | Spear/Tyne model |
|------------------|------------------|------------------|
| Spear Length (A) | 1059 mm          | N/A              |
| Tyne Length      | N/A              | 1110 mm          |
| Tyne Rating      | N/A              | 1900 kg          |
| Frame Height (B) | 1900 mm          | 1900 mm          |
| Frame Width (C)  | 1841 mm          | 1841 mm          |
| Weight           | 305 kg           | 364 kg           |