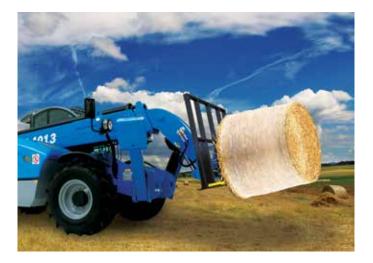

## **BALE SPEARS**

Digga Bale Spears for telehandlers are designed for picking up square and round bales with minimum effort.

## Ideal Use:

Perfect for lifting round and square bales.