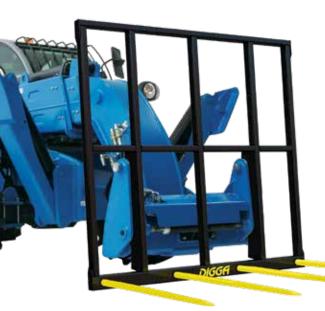

#### **Features:**

- · Australian made quality.
- · Heavy duty Bale Spear tynes.
- Fits up to 4 Bale Spear tynes onto the one frame.
- · High visibility frame.
- Tynes are 1059mm long.
- 1900mm high back frame for increased safety.
- Removable Bale Spear tynes.

# **Machine Suitability:**

Different hitches available for most Telehandlers.

| Specifications   | Spear model only | Spear/Tyne model |
|------------------|------------------|------------------|
| Spear Length (A) | 1059 mm          | N/A              |
| Tyne Length      | N/A              | 1110 mm          |
| Tyne Rating      | N/A              | 1900 kg          |
| Frame Height (B) | 1900 mm          | 1900 mm          |
| Frame Width (C)  | 1841 mm          | 1841 mm          |
| Weight           | 305 kg           | 364 kg           |