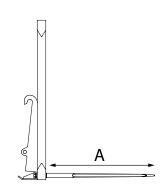

# **Machine Suitability:**

Different hitches available for most Telehandlers.

| Specifications   | Spear model only | Spear/Tyne model |
|------------------|------------------|------------------|
| Spear Length (A) | 1059 mm          | N/A              |
| Tyne Length      | N/A              | 1110 mm          |
| Tyne Rating      | N/A              | 1900 kg          |
| Frame Height (B) | 1900 mm          | 1900 mm          |
| Frame Width (C)  | 1841 mm          | 1841 mm          |
| Weight           | 305 kg           | 364 kg           |