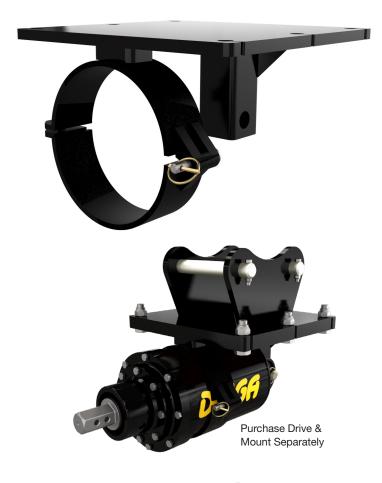

## HORIZONTAL BORER

Digga's horizontal borer mount allows an auger drive to be mounted horizontally onto an excavator and dropped below ground level for under road boring or reaming. It eliminates the removal of pavement or roadway for pipe and cable laying.

## Features:

- Use your existing Digga auger drive and excavator mount.
- Continuous Flighted Augers available.
  - > Available Lengths 1200mm, 1500mm and 1800mm. Up to 2 X lengths can be used.
  - > Available Diameters 150mm and 200mm.
- Extend the length of the continuous flight auger with the use of hex joiners and D-Clips.
- Replaceable pilots available.
- Australian Made Quality

## Suitability:

- Available for Digga drives PDD to PD10HF
- Excavators 2 to 10 tonnes
- Skid Steer and Mini Loader Horizontal Cradles also Available

| AUGER DRIVE MODEL | CRADLE PART NUMBER |
|-------------------|--------------------|
| PDD - PDX2        | HI-000522          |
| PD3-PD7           | HI-000519          |
| PD8 - PD10        | HI-003790          |
| PD4HF - PD10HF    | HI-001779          |