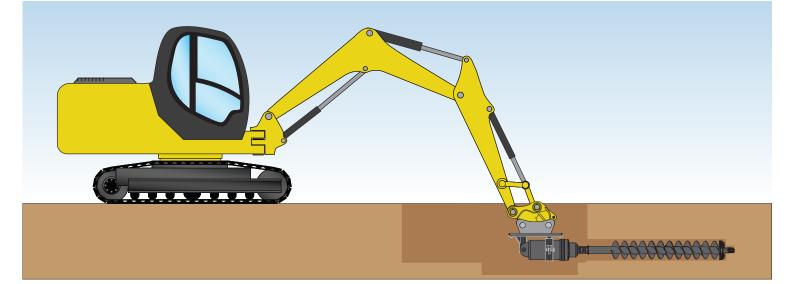

## HORIZONTAL BORER

Digga's horizontal borer mount allows an auger drive to be mounted horizontally onto an excavator and dropped below ground level for under road boring or reaming. It eliminates the removal of pavement or roadway for pipe and cable laying.