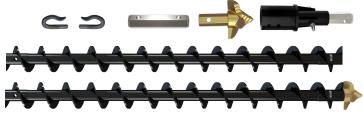

## Features:

- Use your existing Digga auger drive and excavator mount.
- Continuous Flighted Augers available.
  - > Available Lengths 1200mm, 1500mm and 1800mm. Up to 2 X lengths can be used.
  - > Available Diameters 150mm and 200mm.
- Extend the length of the continuous flight auger with the use of hex joiners and D-Clips.
- Replaceable pilots available.
- Australian Made Quality