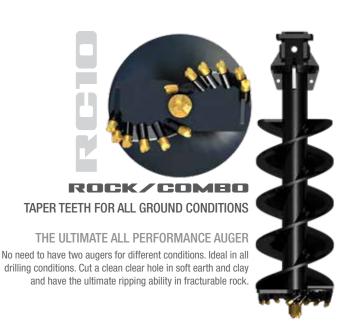

## TAPER TEETH FOR HARSH CONDITIONS

Ideal in all drilling conditions including heavy duty rock drilling. Cut a clean clear hole in soft earth and clay and have the ultimate ripping ability in fracturable rock.

# THE ULTIMATE HEAVY DUTY AUGER