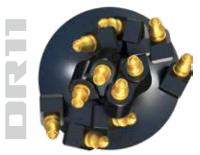

## **DEDICATED ROCK**

ROTATING ROCK PICKS FOR SHALE AND FRACTURABLE ROCK

**HEAVY DUTY & EFFICIENT CUTTING HEAD** FOR THE ULTIMATE ROCK DRILLING AUGER

Heavy duty engineered with high efficiency cutting heads to maximise your drilling performance. Fitted with a range of quality wear parts providing superior wear and performance.